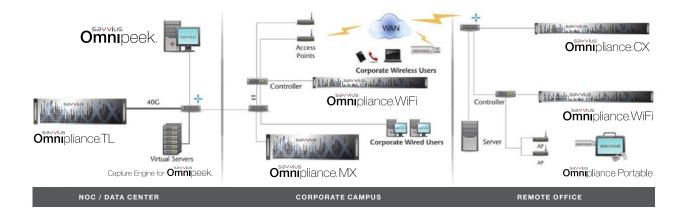

## Enterprise-wide packet capture and analysis solution

Savvius solutions are comprised of the Savvius Omnipliance network packet capture and analysis appliance with network adapter cards, and Savvius Omnipeek® Network Diagnostics software. Each Omnipliance continuously captures, analyzes, and stores data at remote locations on the network.

# With Omnipliance, you can:

- Troubleshoot network performance issues, including hard-to-diagnose issues that occur only intermittently
- Keep business-critical services like Voice over IP (VoIP) running smoothly
- Perform transactional analysis with the 'ultimate audit trail' for transactions, such as e-commerce transactions
- Find proof of security attacks, including data breaches, suggested by alerts raised by other security tools
- Realize superior power and precision at a price significantly lower than other network forensics products