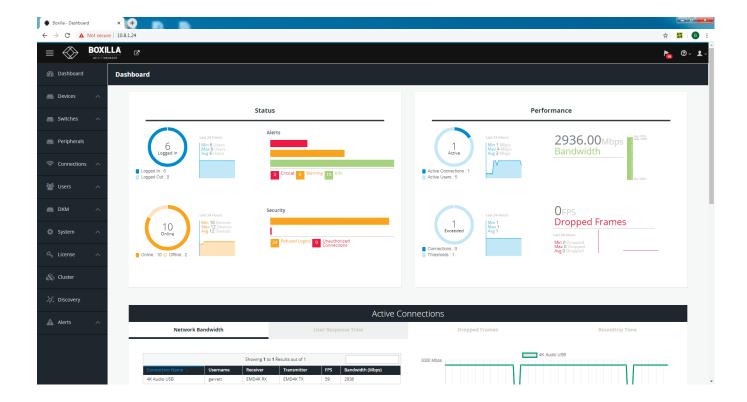

# **BOXILLA DASHBOARD**

#### **BOXILLA DASHBOARD**

Dashboard drill-down:

Charting of key performance parameters:

- Bandwidth
- Frame rate
- User changes
- Power

Configure and Create:

- Manage domains
- Users
- Connections
- Systems
- Groups