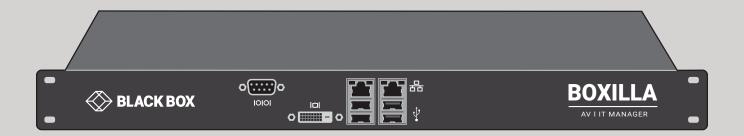

| SPECIFICATIONS FOR BOXILLA — ENTERPRISE LEVEL KVM AND AV/IT MANAGER (BXAMGR) |                                                                |  |  |
|------------------------------------------------------------------------------|----------------------------------------------------------------|--|--|
| APPROVALS                                                                    | CE, FCC, UL, RoHS2                                             |  |  |
| CONNECTORS                                                                   | (1) 10/100/1000 autosensing Ethernet, Serial, USB 2.0, USB 3.0 |  |  |
| POWER                                                                        | AC input: 100-240 V, 50-60 Hz                                  |  |  |
| 1U RACKMOUNT CHASSIS                                                         | 19" wide, robust metal construction                            |  |  |
| DIMENSIONS                                                                   | 1.73" H x 17.3" W x 10.6" D (4.4 x 44 x 26.8 cm)               |  |  |
| WEIGHT                                                                       | Unit: 10.96 lb. (4.98 kg);<br>Shipping: 14.92 lb. (6.78 kg)    |  |  |
| COMPATIBILITY                                                                | Works with Emerald Unified KVM and Black Box DKM               |  |  |