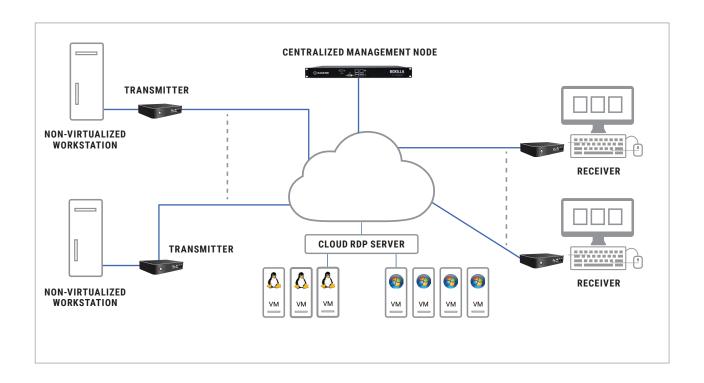

# **APPLICATION DIAGRAM**

#### INTRODUCTION

Boxilla® is an Enterprise Level KVM & AV/IT system management platform that works with Emerald Unified KVM (EMD4000T, EMD4000R, EMD2000SE-T, EMD2000SE-R, EMD2002SE-T, EMD2002SE-R, EMD200DV-T, EMD2000PE-T, EMD2000PE-R, EMD2002PE-R) and DKM (multiple part numbers).

Boxilla provides a centralized, easy-to-use command center that gives you full monitoring and control of not just devices, but your entire system, all across the enterprise. Control user access. Monitor device status. Proactively diagnose and address network problems before they occur. Upgrade thousands of remote devices with one click, without ever leaving your seat, let alone the building.